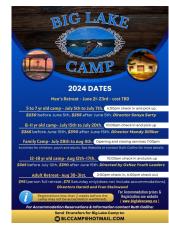

## **COMING UP @ SHERWOOD**

-Last day of youth group for the summer May 24th.

Thank you for all the youth leaders who take time out of the schedule to lead our teens
-Last day of Kids Ablaze for the summer break is May 26th.
Thank you Jen for all your hard work with this ministry!
-Last day with Pastor Annette and Dan - May 26th
-District Assembly May 30 - June 1 @ The Oxford Church of the Nazarene
-Young Adults, Listening Prayer, Worship team, and Cafe will be taking a break June-August
-Pastor Dave's and Pastor Nadine's 40th Year @ Sherwood - June 30